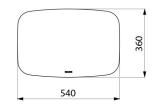

Solid black seat made from high strength polymer.

Non-slip surface.

Good resistance to Betadine®.

304 stainless steel structure Ø 18 x 2mm.

Dimensions: 360 x 540 x 480mm.

Seat height: 480mm.

Tested to over 200kg. Maximum recommended user weight: 135kg.

## TECHNICAL CHARACTERISTICS

Be-Line® shower stool - Ref. 511418BK

| Height   | 480mm                           |
|----------|---------------------------------|
| Depth    | 360mm                           |
| Width    | 540mm                           |
| Finish   | Polymer and 304 stainless steel |
| Warranty | 30 g                            |