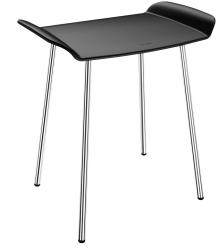

## Be-Line® shower stool

Ref. 511418BK

Black seat

2025 UK public price excluding VAT: £248.49

## **DESCRIPTION**

Be-Line® shower stool - Ref. 511418BK

Be-Line® shower stool

Stool for disabled people and people with reduced mobility.

Wide model with ergonomic handles.

Suitable for intensive use in public places and hospitals.

Solid black seat made from high strength polymer.

Non-slip surface.

Good resistance to Betadine®.

304 stainless steel structure Ø 18 x 2mm.

Dimensions: 360 x 540 x 480mm.

Seat height: 480mm.

Tested to over 200kg. Maximum recommended user weight: 135kg.