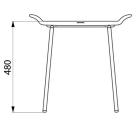

Solid black seat made from high strength polymer.

Non-slip surface.

Good resistance to Betadine®.

304 stainless steel structure Ø 18 x 2mm.

Dimensions: 360 x 540 x 480mm.

Seat height: 480mm.

Tested to over 200kg. Maximum recommended user weight: 135kg.

## TECHNICAL CHARACTERISTICS

Be-Line® shower stool - Ref. 511418BK

| Height   | 480mm                           |
|----------|---------------------------------|
| Depth    | 360mm                           |
| Width    | 540mm                           |
| Finish   | Polymer and 304 stainless steel |
| Warranty | 30 g                            |