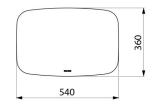

#### DESCRIPTION Be-Line<sup>®</sup> shower stool - Ref. 511418BK

Be-Line<sup>®</sup> shower stool Stool for people with reduced mobility. Wide model with ergonomic handles. Suitable for intensive use in public places and hospitals. Solid black seat made from high strength polymer. Non-slip surface. Good resistance to Betadine<sup>®</sup>. 304 stainless steel structure Ø 18 x 2mm. Dimensions: 360 x 540 x 480mm. Seat height: 480mm. Tested to over 200kg. Maximum recommended user weight: 135kg. Black plastic protective caps on feet. Shower stool with 30-year warranty.

#### Be-Line<sup>®</sup> shower stool - Ref. 511418BK

| 480mm                           |
|---------------------------------|
| 360mm                           |
| 540mm                           |
| Polymer and 304 stainless steel |
|                                 |
|                                 |