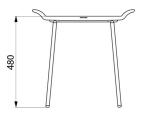

#### DESCRIPTION Be-Line<sup>®</sup> shower stool - Ref. 511418BK

Be-Line<sup>®</sup> shower stool Stool for people with reduced mobility. Wide model with ergonomic handles. Suitable for intensive use in public places and hospitals. Solid black seat made from high strength polymer. Non-slip surface. Good resistance to Betadine<sup>®</sup>. 304 stainless steel structure Ø 18 x 2mm. Dimensions: 360 x 540 x 480mm. Seat height: 480mm. Tested to over 200kg. Maximum recommended user weight: 135kg. Black plastic protective caps on feet. Shower stool with 30-year warranty.

#### Be-Line<sup>®</sup> shower stool - Ref. 511418BK

| 480mm                           |
|---------------------------------|
| 360mm                           |
| 540mm                           |
| Polymer and 304 stainless steel |
|                                 |
|                                 |