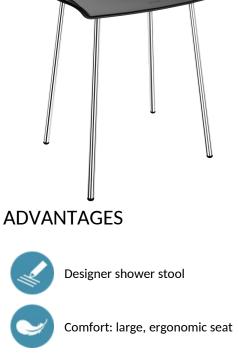

#### DESCRIPTION Be-Line<sup>®</sup> shower stool - Ref. 511418BK

Be-Line<sup>®</sup> shower stool Stool for people with reduced mobility. Wide model with ergonomic handles. Suitable for intensive use in public places and hospitals. Solid black seat made from high strength polymer. Non-slip surface. Good resistance to Betadine<sup>®</sup>. 304 stainless steel structure Ø 18 x 2mm. Dimensions: 360 x 540 x 480mm. Seat height: 480mm. Tested to over 200kg. Maximum recommended user weight: 135kg. Black plastic protective caps on feet. Shower stool with 30-year warranty.