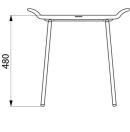

Solid anthracite seat made from high strength polymer.

Non-slip surface.

Good resistance to Betadine®.

304 stainless steel structure Ø 18 x 2mm.

Dimensions: 360 x 540 x 480mm.

Seat height: 480mm.

Tested to over 200kg. Maximum recommended user weight: 135kg.

### TECHNICAL CHARACTERISTICS

Be-Line® shower stool - Ref. 511418C

| Height   | 480mm                           |
|----------|---------------------------------|
| Depth    | 360mm                           |
| Width    | 540mm                           |
| Finish   | Polymer and 304 stainless steel |
| Warranty | 30 g                            |