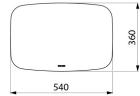

Solid anthracite seat made from high strength polymer.

Non-slip surface.

Good resistance to Betadine®.

304 stainless steel structure Ø 18 x 2mm.

Dimensions: 360 x 540 x 480mm.

Seat height: 480mm.

Tested to over 200kg. Maximum recommended user weight: 135kg.

### TECHNICAL CHARACTERISTICS

Be-Line® shower stool - Ref. 511418C

| Height   | 480mm                           |
|----------|---------------------------------|
| Depth    | 360mm                           |
| Width    | 540mm                           |
| Finish   | Polymer and 304 stainless steel |
| Warranty | 30 g                            |