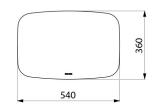

Dimensions: 360 x 540 x 480mm.

Seat height: 480mm.

Tested to over 200kg. Maximum recommended user weight: 135kg.

Grey plastic protective caps on feet. Shower stool with 30-year warranty.

## TECHNICAL CHARACTERISTICS

Be-Line® shower stool - Ref. 511418C

| Height   | 480mm                           |
|----------|---------------------------------|
| Depth    | 360mm                           |
| Width    | 540mm                           |
| Finish   | Polymer and 304 stainless steel |
| Warranty | 30 g<br>WARRANTY                |