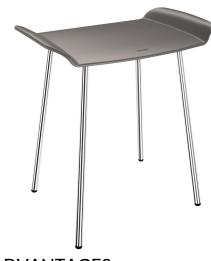

## Be-Line® shower stool

Ref. 511418C

Seat in anthracite

2024 UK public price excluding VAT: £240.95

Be-Line® shower stool - Ref. 511418C

Be-Line® shower stool

Stool for disabled people and people with reduced mobility.

Wide model with ergonomic handles.

Suitable for intensive use in public places and hospitals.

Solid anthracite seat made from high strength polymer.

Non-slip surface.

Good resistance to Betadine®.

304 stainless steel structure Ø 18 x 2mm.

## **ADVANTAGES**

Designer shower stool

Comfort: large, ergonomic seat

Tested to over 200kg