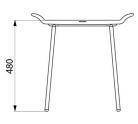

Dimensions: 360 x 540 x 480mm.

Seat height: 480mm.

Tested to over 200kg. Maximum recommended user weight: 135kg.

Grey plastic protective caps on feet. Shower stool with 30-year warranty.

## TECHNICAL CHARACTERISTICS

Be-Line® shower stool - Ref. 511418C

| Height   | 480mm                           |
|----------|---------------------------------|
| Depth    | 360mm                           |
| Width    | 540mm                           |
| Finish   | Polymer and 304 stainless steel |
| Warranty | 30 g<br>WARRANTY                |