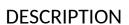

## Be-Line® shower stool

Ref. 511418C

Seat in anthracite

2025 UK public price excluding VAT: £216.85

Be-Line® shower stool - Ref. 511418C

Be-Line® shower stool

Stool for disabled people and people with reduced mobility.

Wide model with ergonomic handles.

Suitable for intensive use in public places and hospitals.

Solid anthracite seat made from high strength polymer.

Non-slip surface.

Good resistance to Betadine®.

304 stainless steel structure Ø 18 x 2mm.

Dimensions: 360 x 540 x 480mm.

Seat height: 480mm.

Tested to over 200kg. Maximum recommended user weight: 135kg.

Grey plastic protective caps on feet. Shower stool with 30-year warranty.