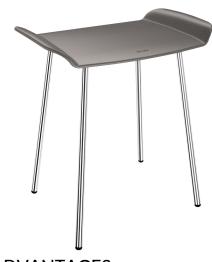

Dimensions: 360 x 540 x 480mm.

Seat height: 480mm.

Tested to over 200kg. Maximum recommended user weight: 135kg.

Grey plastic protective caps on feet. Shower stool with 30-year warranty.

## TECHNICAL CHARACTERISTICS

Be-Line® shower stool - Ref. 511418C

| Height   | 480mm                           |
|----------|---------------------------------|
| Depth    | 360mm                           |
| Width    | 540mm                           |
| Finish   | Polymer and 304 stainless steel |
| Warranty | 30 WARRANTY                     |