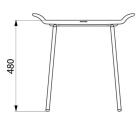

Dimensions: 360 x 540 x 480mm.

Seat height: 480mm.

Tested to over 200kg. Maximum recommended user weight: 135kg.

Grey plastic protective caps on feet. Shower stool with 30-year warranty.

## TECHNICAL CHARACTERISTICS

Be-Line® shower stool - Ref. 511418C

| Height   | 480mm                           |
|----------|---------------------------------|
| Depth    | 360mm                           |
| Width    | 540mm                           |
| Finish   | Polymer and 304 stainless steel |
| Warranty | 30 WARRANTY                     |