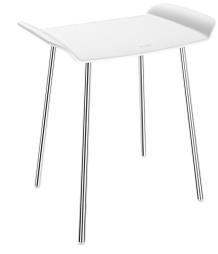

## **DESCRIPTION**

Be-Line® shower stool - Ref. 511418W

Be-Line® shower stool

Stool for disabled people and people with reduced mobility.

Wide model with ergonomic handles.

Suitable for intensive use in public places and hospitals.

Solid white seat made from high strength polymer.

Non-slip surface.

Good resistance to Betadine®.

304 stainless steel structure Ø 18 x 2mm.

Dimensions: 360 x 540 x 480mm.

Seat height: 480mm.

Tested to over 200kg. Maximum recommended user weight: 135kg.