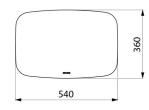

Solid white seat made from high strength polymer.

Non-slip surface.

Good resistance to Betadine®.

304 stainless steel structure Ø 18 x 2mm.

Dimensions: 360 x 540 x 480mm.

Seat height: 480mm.

Tested to over 200kg. Maximum recommended user weight: 135kg.

## TECHNICAL CHARACTERISTICS

Be-Line® shower stool - Ref. 511418W

| Height   | 480mm                           |
|----------|---------------------------------|
| Depth    | 360mm                           |
| Width    | 540mm                           |
| Finish   | Polymer and 304 stainless steel |
| Warranty | 30 g                            |