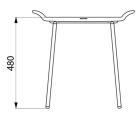

Solid white seat made from high strength polymer.

Non-slip surface.

Good resistance to Betadine®.

304 stainless steel structure Ø 18 x 2mm.

Dimensions: 360 x 540 x 480mm.

Seat height: 480mm.

Tested to over 200kg. Maximum recommended user weight: 135kg.

## TECHNICAL CHARACTERISTICS

Be-Line® shower stool - Ref. 511418W

| Height   | 480mm                           |
|----------|---------------------------------|
| Depth    | 360mm                           |
| Width    | 540mm                           |
| Finish   | Polymer and 304 stainless steel |
| Warranty | 30 g                            |