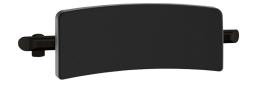

#### DESCRIPTION

Be-Line<sup>®</sup> comfort backrest for WCs - Ref. 511928BK

Be-Line<sup>®</sup> comfort backrest for WCs for people with reduced mobility. Matte black powder-coated aluminium structure. Flexible polyurethane backrest for toilets. Dimensions: 150 x 513 x 173mm. 30-year warranty. CE marked.

#### **ADVANTAGES**

Comfort: flexible backrest

Prevents the user falling backwards