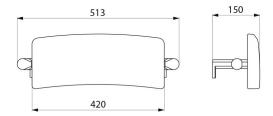

#### DESCRIPTION

Be-Line<sup>®</sup> comfort backrest for WCs - Ref. 511928BK

Be-Line<sup>®</sup> comfort backrest for WCs for people with reduced mobility. Matte black powder-coated aluminium structure. Flexible polyurethane backrest for toilets. Dimensions: 150 x 513 x 173mm. 30-year warranty. CE marked.

#### Be-Line<sup>®</sup> comfort backrest for WCs - Ref. 511928BK

| Height   | 173mm                                         |
|----------|-----------------------------------------------|
| Depth    | 150mm                                         |
| Width    | 513mm                                         |
| Finish   | Matte black powder-coated aluminium structure |
| Norms    | CE                                            |
| Warranty | <b>30</b><br>WARRANTY                         |