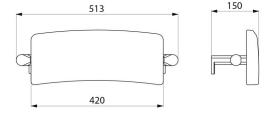

## **DESCRIPTION**

Be-Line® comfort backrest for WCs - Ref. 511928BK

Be-Line® comfort backrest for WCs for people with reduced mobility. Matte black powder-coated aluminium structure. Flexible polyurethane backrest for toilets. Dimensions: 150 x 513 x 173mm. 30-year warranty. CE marked.

## TECHNICAL CHARACTERISTICS

Be-Line® comfort backrest for WCs - Ref. 511928BK

| Height   | 173mm                                         |
|----------|-----------------------------------------------|
| Depth    | 150mm                                         |
| Width    | 513mm                                         |
| Finish   | Matte black powder-coated aluminium structure |
| Norms    | C€                                            |
| Warranty | 30 g                                          |