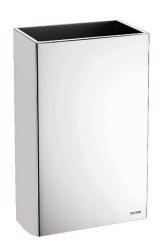

## Wall-mounted rectangular stainless steel bin, 20 litres

Ref. 510465P

Bin for paper towels and waste paper without lid

2024 UK public price excluding VAT: £130.51

Wall-mounted rectangular stainless steel bin, 20 litres - Ref. 510465P

Wall-mounted rectangular stainless steel bin for paper towels and waste paper.

Capacity: 20 litres.

Bacteriostatic 304 stainless steel with bright polished finish.

Design: the perfect partner for the paper towel dispenser ref. 510601P.