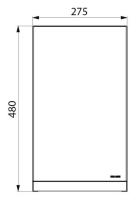

Stainless steel 0.8mm thick. Dimensions: 170 x 275 x 480mm.

Stainless steel bin with 30-year warranty.

## **TECHNICAL CHARACTERISTICS**

Wall-mounted rectangular stainless steel bin, 20 litres - Ref. 510465P

| Height   | 480mm                               |
|----------|-------------------------------------|
| Depth    | 170mm                               |
| Width    | 275mm                               |
| Finish   | Bright polished 304 stainless steel |
| Warranty | 30 B<br>WARRANTY                    |