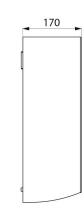

Stainless steel 0.8mm thick. Dimensions: 170 x 275 x 480mm.

Stainless steel bin with 30-year warranty.

## **TECHNICAL CHARACTERISTICS**

Wall-mounted rectangular stainless steel bin, 20 litres - Ref. 510465P

| Height   | 480mm                               |
|----------|-------------------------------------|
| Depth    | 170mm                               |
| Width    | 275mm                               |
| Finish   | Bright polished 304 stainless steel |
| Warranty | 30 B<br>WARRANTY                    |