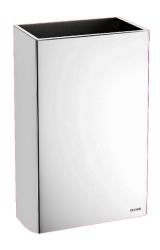

## Wall-mounted rectangular stainless steel bin, 20 litres

Ref. 510465P

Bin for paper towels and waste paper without lid

2025 UK public price excluding VAT: £143.56

Wall-mounted rectangular stainless steel bin, 20 litres - Ref. 510465P

Wall-mounted rectangular stainless steel bin for paper towels and waste paper.

Capacity: 20 litres.

Bacteriostatic 304 stainless steel with bright polished finish.

Design: the perfect partner for the paper towel dispenser ref. 510601P.