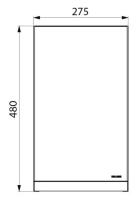

Stainless steel 0.8mm thick. Dimensions: 170 x 275 x 480mm.

Stainless steel bin with 30-year warranty.

## **TECHNICAL CHARACTERISTICS**

Wall-mounted rectangular stainless steel bin, 20 litres - Ref. 510465P

| Height   | 480mm                               |
|----------|-------------------------------------|
| Depth    | 170mm                               |
| Width    | 275mm                               |
| Finish   | Bright polished 304 stainless steel |
| Warranty | 30 g<br>WARRANTY                    |