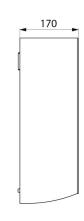

Stainless steel 0.8mm thick. Dimensions: 170 x 275 x 480mm.

Stainless steel bin with 30-year warranty.

## **TECHNICAL CHARACTERISTICS**

Wall-mounted rectangular stainless steel bin, 20 litres - Ref. 510465P

| Height   | 480mm                               |
|----------|-------------------------------------|
| Depth    | 170mm                               |
| Width    | 275mm                               |
| Finish   | Bright polished 304 stainless steel |
| Warranty | 30 g<br>WARRANTY                    |