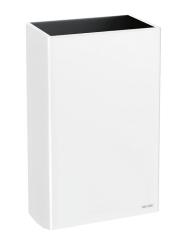

## Wall-mounted rectangular stainless steel bin, 20 litres

Ref. 510465W

Bin for paper towels and waste paper without lid

2025 UK public price excluding VAT: £143.56

## **DESCRIPTION**

Wall-mounted rectangular stainless steel bin, 20 litres - Ref. 510465W

Wall-mounted rectangular stainless steel bin for paper towels and waste paper.

Capacity: 20 litres.

White powder-coated 304 stainless steel.