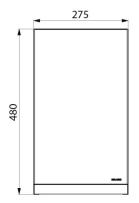

Design: the perfect partner for the paper towel dispenser ref. 510601P.

Stainless steel 0.8mm thick. Dimensions: 170 x 275 x 480mm.

Stainless steel bin with 30-year warranty.

## **TECHNICAL CHARACTERISTICS**

Wall-mounted rectangular stainless steel bin, 20 litres - Ref. 510465W

| Height   | 480mm                                   |
|----------|-----------------------------------------|
| Depth    | 170mm                                   |
| Width    | 275mm                                   |
| Finish   | White powder-coated 304 stainless steel |
| Warranty | 30 g                                    |