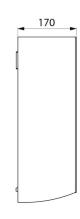

Design: the perfect partner for the paper towel dispenser ref. 510601P.

Stainless steel 0.8mm thick. Dimensions: 170 x 275 x 480mm.

Stainless steel bin with 30-year warranty.

## **TECHNICAL CHARACTERISTICS**

Wall-mounted rectangular stainless steel bin, 20 litres - Ref. 510465W

| Height   | 480mm                                   |
|----------|-----------------------------------------|
| Depth    | 170mm                                   |
| Width    | 275mm                                   |
| Finish   | White powder-coated 304 stainless steel |
| Warranty | 30 g                                    |