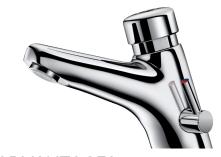

## **DESCRIPTION**

TEMPOMIX 2 time flow mixer - Ref. 700102

Deck-mounted time flow basin mixer:

Time flow ~15 seconds.

Flow rate pre-set at 3 lpm at 3 bar, can be adjusted from 1.4 to 6 lpm.

Tamperproof scale-resistant flow straightener.

Solid chrome-plated brass body.

PEX flexibles F3/8" with filters and non-return valves.

Fixing reinforced by 2 stainless steel rods.

Side temperature control with standard lever and adjustable maximum temperature limiter.