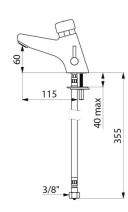

## TECHNICAL CHARACTERISTICS

TEMPOMIX 2 time flow mixer - Ref. 700102

| Connector    | F3/8"     |
|--------------|-----------|
| Technology   | Time flow |
| Drop height  | 60mm      |
| Spout length | 115mm     |
| Flow rate    | 3 lpm     |
| Norms        | ACS ①     |
| Warranty     | 30 g      |
|              |           |