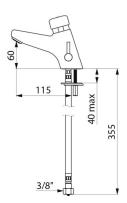

## TECHNICAL CHARACTERISTICS

| TEMPOMIX 2 time flow mixer - Ref. 700102 |           |
|------------------------------------------|-----------|
| Connector                                | F3/8"     |
| Technology                               | Time flow |
| Drop height                              | 60mm      |
| Spout length                             | 115mm     |
| Flow rate                                | 3 lpm     |
| Norms                                    | ACS       |
| Warranty                                 | VARBANTY  |