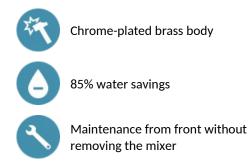

## DESCRIPTION TEMPOMIX 2 time flow mixer - Ref. 700102

Deck-mounted time flow basin mixer: Time flow ~15 seconds. Flow rate pre-set at 3 lpm at 3 bar, can be adjusted from 1.4 to 6 lpm. Tamperproof scale-resistant flow straightener. Solid chrome-plated brass body. PEX flexibles F3/8" with filters and non-return valves. Fixing reinforced by 2 stainless steel rods. Side temperature control with standard lever and adjustable maximum temperature limiter. 30-year warranty.