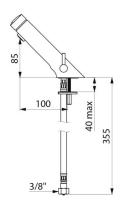

## TECHNICAL CHARACTERISTICS

TEMPOSOFT MIX 2 time flow mixer - Ref. 742520

| Connector    | F3/8"       |
|--------------|-------------|
| Technology   | Time flow   |
| Drop height  | 85mm        |
| Spout length | 100mm       |
| Flow rate    | 3 lpm       |
| Norms        | ACS         |
| Warranty     | 30 WARRANTY |
|              |             |