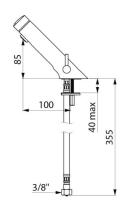

### **DESCRIPTION**

TEMPOSOFT MIX 2 time flow mixer - Ref. 742520

Deck-mounted time flow basin mixer:

Soft-touch operation.

Time flow ~15 seconds.

Flow rate pre-set at 3 lpm at 3 bar, can be adjusted from 1.4 to 6 lpm.

#### TECHNICAL CHARACTERISTICS

TEMPOSOFT MIX 2 time flow mixer - Ref. 742520

| Connector    | F3/8"     |
|--------------|-----------|
| Technology   | Time flow |
| Drop height  | 85mm      |
| Spout length | 100mm     |
| Flow rate    | 3 lpm     |
| Norms        | ACS       |
| Warranty     | 30 E      |
|              |           |