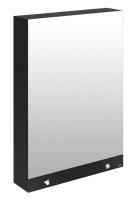

## Mirror cabinet with 3 functions

Ref. 510209

Mirror, electronic soap dispenser and paper towel dispenser

2024 UK public price excluding VAT: £1,425.60

## **DESCRIPTION**

Mirror cabinet with 3 functions - Ref. 510209

Mirror cabinet with 3 functions: mirror, electronic soap dispenser and paper towel dispenser.

304 stainless steel designer cabinet with a matte black melamine finish.