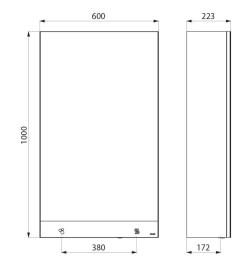

Internal storage shelf.

Several cabinets can be installed side-by-side to create a mirror wall: linking screws are provided.

Dimensions: 600 x 223 x 1,000mm.

Weight: 28.5kg.

Mirror cabinet with 30-year warranty.

## **TECHNICAL CHARACTERISTICS**

Mirror cabinet with 3 functions - Ref. 510209

| Supply        | Mains: 230V / 50-60Hz                        |
|---------------|----------------------------------------------|
| Technology    | Electronic                                   |
| Height        | 1,000mm                                      |
| Depth         | 223mm                                        |
| Width         | 600mm                                        |
| Thickness     | Glass mirror: 4mm                            |
| Finish        | Matte black melamine and 304 stainless steel |
| Norms         | CE                                           |
| Warranty      | 30 g<br>WARRANTY                             |
| Repairability | 503<br>REAGRABITY                            |