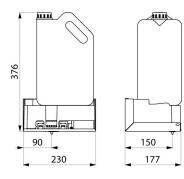

Supplied with self-adhesive pictogram to indicate the location of the soap dispenser on the mirror/cabinet.

Anti-blocking: stops automatically if used continuously. Dimensions: 230 x 177 x 376mm.

Weight: 1.6 kg.

## **TECHNICAL CHARACTERISTICS**

Electronic soap dispenser unit for installation behind the mirror - Ref. 510203SD

| Supply        | Mains supply with 100-240V / 6V 50-60<br>Hz transformer |
|---------------|---------------------------------------------------------|
| Technology    | Electronic                                              |
| Height        | 376mm                                                   |
| Depth         | 177mm                                                   |
| Width         | 230mm                                                   |
| Thickness     | 1.2mm thick support                                     |
| Finish        | 304 stainless steel support                             |
| Norms         | CE                                                      |
| Warranty      | 30 KARANTY                                              |
| Repairability | 50 <sup>8</sup><br>REPARABILITY                         |