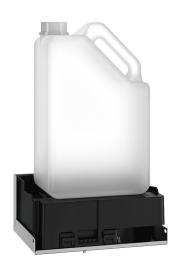

#### DESCRIPTION

Electronic soap dispenser unit for installation behind the mirror - Ref. 510203SD

Electronic soap dispenser unit for installation behind a mirror or cabinet. Touch-free for improved hygiene: soap dispenser is activated automatically when hands are detected by infrared sensor.

- Easy to install: fitted into a cabinet. Fixings on the sides and the back.
- 304 stainless steel support, 1.2 mm thick.
- Mains supply with 100-240V / 6V 50-60 Hz. transformer.
- No-waste pump dispenser.
- Large capacity tank: 5 litres.
- Suitable for vegetable-based liquid soap with a maximum viscosity of 3,000 mPa.s or specific foam soap.

Supplied with self-adhesive pictogram to indicate the location of the soap dispenser on the mirror/cabinet.

Anti-blocking: stops automatically if used continuously. Dimensions: 230 x 177 x 376mm.

Weight: 1.6 kg.