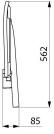

### Lift-up shower seat with leg - Ref. 510405

Lift-up shower seat with leg. Shower seat for disabled people and people with reduced mobility. Non-slip solid seat made from polypropylene. Seat is comfortable and easy to maintain. Hinged leg which folds automatically. Structure made from white aluminium tubing, Ø 25 x 2mm. Concealed fixings. Dimensions 410 x 360 x 480mm. Folded dimensions: 85 x 562mm. Seat height: 480mm. Tested to over 200kg. Maximum recommended user weight: 135kg. Wall-mounted lift-up shower seat with 30-year warranty. CE marked.