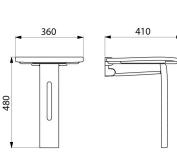

### Lift-up shower seat with leg - Ref. 510405

Lift-up shower seat with leg. Shower seat for disabled people and people with reduced mobility. Non-slip solid seat made from polypropylene. Seat is comfortable and easy to maintain. Hinged leg which folds automatically. Structure made from white aluminium tubing, Ø 25 x 2mm. Concealed fixings. Dimensions 410 x 360 x 480mm. Folded dimensions: 85 x 562mm. Seat height: 480mm. Tested to over 200kg. Maximum recommended user weight: 135kg. Wall-mounted lift-up shower seat with 30-year warranty. CE marked.

### Lift-up shower seat with leg - Ref. 510405

| Height   | 480mm                         |
|----------|-------------------------------|
| Depth    | 410mm                         |
| Width    | 360mm                         |
| Finish   | White powder-coated aluminium |
| Norms    | <b>CE</b> <sup>(1)</sup>      |
| Warranty |                               |