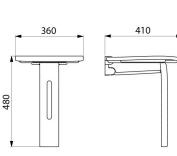

#### Lift-up shower seat with leg - Ref. 510405

Lift-up shower seat with leg. Shower seat for disabled people and people with reduced mobility. Non-slip solid seat made from polypropylene. Seat is comfortable and easy to maintain. Hinged leg which folds automatically. Structure made from white aluminium tubing, Ø 25 x 2mm. Concealed fixings. Dimensions 410 x 360 x 480mm. Folded dimensions: 85 x 562mm. Seat height: 480mm. Tested to over 200kg. Maximum recommended user weight: 135kg. Wall-mounted lift-up shower seat with 30-year warranty. CE marked.

#### Lift-up shower seat with leg - Ref. 510405

| Height   | 480mm                         |
|----------|-------------------------------|
| Depth    | 410mm                         |
| Width    | 360mm                         |
| Finish   | White powder-coated aluminium |
| Norms    | CE 🙆                          |
| Warranty | 30 H                          |