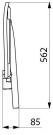

#### Lift-up shower seat with leg - Ref. 510405

Lift-up shower seat with leg. Shower seat for disabled people and people with reduced mobility. Non-slip solid seat made from polypropylene. Seat is comfortable and easy to maintain. Hinged leg which folds automatically. Structure made from white aluminium tubing, Ø 25 x 2mm. Concealed fixings. Dimensions 410 x 360 x 480mm. Folded dimensions: 85 x 562mm. Seat height: 480mm. Tested to over 200kg. Maximum recommended user weight: 135kg. Wall-mounted lift-up shower seat with 30-year warranty. CE marked.