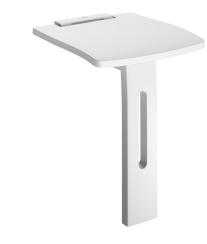

#### Lift-up shower seat with leg - Ref. 510405

Lift-up shower seat with leg. Shower seat for disabled people and people with reduced mobility. Non-slip solid seat made from polypropylene. Seat is comfortable and easy to maintain. Hinged leg which folds automatically. Structure made from white aluminium tubing, Ø 25 x 2mm. Concealed fixings. Dimensions 410 x 360 x 480mm. Folded dimensions: 85 x 562mm. Seat height: 480mm. Tested to over 200kg. Maximum recommended user weight: 135kg. Wall-mounted lift-up shower seat with 30-year warranty. CE marked.