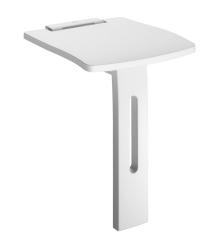

#### Lift-up shower seat with leg - Ref. 510405

Lift-up shower seat with leg.

Shower seat for disabled people and people with reduced mobility.

Non-slip solid seat made from polypropylene.

Seat is comfortable and easy to maintain.

Hinged leg which folds automatically.

Structure made from white aluminium tubing,  $\emptyset$  25 x 2mm.

Concealed fixings.

Dimensions 410 x 360 x 480mm.

Folded dimensions: 85 x 562mm.

Seat height: 480mm.

Tested to over 200kg. Maximum recommended user weight:

135kg.

Wall-mounted lift-up shower seat with 30-year warranty. CE marked.