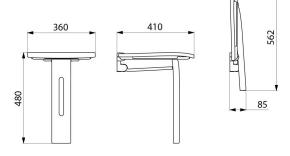

Hinged leg which folds automatically.

Structure made from white aluminium tubing,  $\emptyset$  25 x 2mm.

Concealed fixings.

Dimensions 410 x 360 x 480mm.

Folded dimensions: 85 x 562mm.

Seat height: 480mm.

#### Lift-up shower seat with leg - Ref. 510405

| Height   | 480mm                         |
|----------|-------------------------------|
| Depth    | 410mm                         |
| Width    | 360mm                         |
| Finish   | White powder-coated aluminium |
| Norms    | CE ©                          |
| Warranty | 30 g                          |
|          | TO ARROW TO                   |