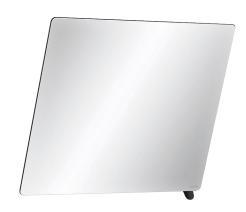

## **Tilting mirror with handle**

Ref. 510202BK

Matte black ABS handle

2024 UK public price excluding VAT: £250.99

## **DESCRIPTION**

Tilting mirror with handle - Ref. 510202BK

Wall-mounted, rectangular, tilting mirror with handle for easy adjustment those in a seated position or in a wheelchair.

For disabled washrooms and combined installation: can be used from a sitting position, for people with reduced mobility, or standing position.

NylonClean lever with anti-bacterial treatment: optimal protection against bacterial development.

Quick and easy to install: simply clip into place.

Anti-theft lock.

Tilting mirror with matte black ABS handle

Mirror made from 6mm safety glass.

Mirror dimensions: 500 x 600mm.

Can be tilted up to 20°.

Tilting mirror with 30-year warranty.