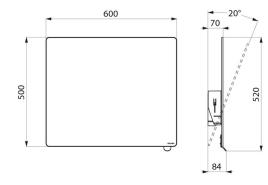

## **TECHNICAL CHARACTERISTICS**

Tilting mirror with handle - Ref. 510202BK

| Height            | 500mm             |
|-------------------|-------------------|
| Depth             | 84mm              |
| Width             | 600mm             |
| Width to the wall | 70mm and 20° tilt |
| Thickness         | 6mm               |
| Finish            | Matte black ABS   |
| Warranty          | 30 E              |
|                   |                   |