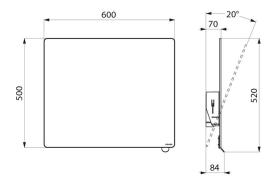

Mirror made from 6mm safety glass.

Mirror dimensions: 500 x 600mm.

Can be tilted up to 20°.

Tilting mirror with 30-year warranty.

## **TECHNICAL CHARACTERISTICS**

Tilting mirror with handle - Ref. 510202BK

| Height            | 500mm             |
|-------------------|-------------------|
| Depth             | 84mm              |
| Width             | 600mm             |
| Width to the wall | 70mm and 20° tilt |
| Thickness         | 6mm               |
| Finish            | Matte black ABS   |
| Warranty          | 30 WARRANTY       |
|                   |                   |