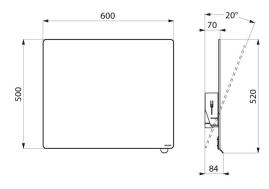

Mirror made from 6mm safety glass.

Mirror dimensions: 500 x 600mm.

Can be tilted up to 20°.

Tilting mirror with 30-year warranty.

## **TECHNICAL CHARACTERISTICS**

Tilting mirror with handle - Ref. 510202BK

| Height            | 500mm             |
|-------------------|-------------------|
| Depth             | 84mm              |
| Width             | 600mm             |
| Width to the wall | 70mm and 20° tilt |
| Thickness         | 6mm               |
| Finish            | Matte black ABS   |
| Warranty          | 30 E              |
|                   |                   |