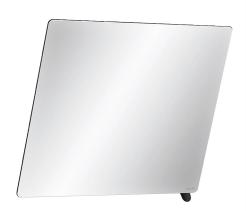

## Tilting mirror with handle

Ref. 510202BK

Matte black ABS handle

2024 UK public price excluding VAT: £250.99

## **DESCRIPTION**

Tilting mirror with handle - Ref. 510202BK

Wall-mounted, rectangular, tilting mirror with handle for easy adjustment those in a seated position or in a wheelchair.

For disabled washrooms and combined installation: can be used from a sitting position, for people with reduced mobility, or standing position.

NylonClean lever with anti-bacterial treatment: optimal protection against bacterial development.

Quick and easy to install: simply clip into place.

Anti-theft lock.

Tilting mirror with matte black ABS handle

Mirror made from 6mm safety glass.

Mirror dimensions: 500 x 600mm.

Can be tilted up to 20°.

Tilting mirror with 30-year warranty.