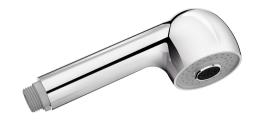

## Hand spray with inverter

Ref. 817

Hand spray with flow rate regulator valve

2025 UK public price excluding VAT: £34.42

## **DESCRIPTION**

Hand spray with inverter - Ref. 817

Shower hand spray M1/2" Ø 60mm with automatic inverter. Hand spray with flow rate regulator valve in chrome-plated ABS. 2 jets: rain effect and massage.

## **ADVANTAGES**

For mixers with retracting hand spray

Comfort: gentle spray

Water saving: 3 lpm