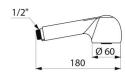

## TECHNICAL CHARACTERISTICS

Hand spray with inverter - Ref. 817

| Length    | 180mm             |
|-----------|-------------------|
| Flow rate | 3 lpm             |
| Finish    | Chrome-plated ABS |

© DELABIE https://www.delabie.co.uk