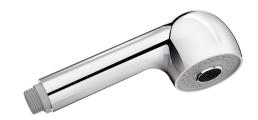

## Hand spray with inverter

Ref. 817

Hand spray with flow rate regulator valve

2025 UK public price excluding VAT: £34.42

## **DESCRIPTION**

Hand spray with inverter - Ref. 817

Shower hand spray M1/2" Ø 60mm with automatic inverter. Hand spray with flow rate regulator valve in chrome-plated ABS. 2 jets: rain effect and massage.