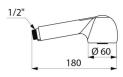

## TECHNICAL CHARACTERISTICS

Hand spray with inverter - Ref. 817

| Length    | 180mm             |
|-----------|-------------------|
| Flow rate | 4 lpm             |
| Finish    | Chrome-plated ABS |

© DELABIE https://www.delabie.co.uk