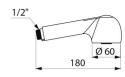

## **DESCRIPTION**

Hand spray with inverter - Ref. 817

Shower hand spray M1/2" Ø 60mm with automatic inverter. Hand spray with flow rate regulator valve in chrome-plated ABS. 2 jets: rain effect and massage.

## TECHNICAL CHARACTERISTICS

Hand spray with inverter - Ref. 817

| Length    | 180mm             |
|-----------|-------------------|
| Flow rate | 3 lpm             |
| Finish    | Chrome-plated ABS |

© DELABIE https://www.delabie.co.uk