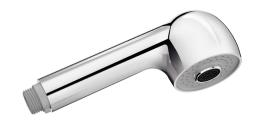

## Hand spray with inverter

Ref. 817

Hand spray with flow rate regulator valve

2024 UK public price excluding VAT: £52.29

## **DESCRIPTION**

Hand spray with inverter - Ref. 817

Shower hand spray M1/2" Ø 60mm with automatic inverter. Hand spray with flow rate regulator valve in chrome-plated ABS. 2 jets: rain effect and massage.

## **ADVANTAGES**

For mixers with retracting hand spray

Comfort: gentle spray

Water saving: 3 lpm