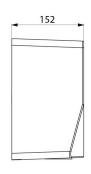

Airflow: 39 l/second. Air speed: 360km/h.

Low energy consumption: 1,350W.

220-240V~/50/60Hz. Noise level: 70 dBA.

Dimensions: 173 x 256 x 152mm.

Weight: 3.1kg. Classe I, IP23. CE marked. 3-year warranty.

## TECHNICAL CHARACTERISTICS

HIGHFLOW Compact air pulse hand dryer. polished satin - Ref. 510625S

| Supply   | Electric                           |
|----------|------------------------------------|
| Height   | 256mm                              |
| Depth    | 152mm                              |
| Width    | 173mm                              |
| Finish   | Polished satin 304 stainless steel |
| Norms    | CE                                 |
| Warranty |                                    |