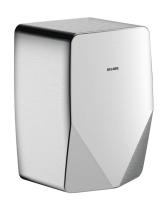

## HIGHFLOW Compact air pulse hand dryer. polished satin

Ref. 510625S

Air pulse

2024 UK public price excluding VAT: £386.52

## **DESCRIPTION**

HIGHFLOW Compact air pulse hand dryer. polished satin - Ref. 510625S

HIGHFLOW Compact air pulse hand dryer.

Robust model.

Lit central nozzle focuses the pulsed air onto hands at over 360km/h.