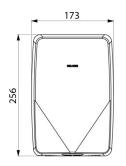

Airflow: 39 l/second. Air speed: 360km/h.

Low energy consumption: 1,350W.

220-240V~/50/60Hz. Noise level: 70 dBA.

Dimensions: 173 x 256 x 152mm.

Weight: 3.1kg. Classe I, IP23. CE marked. 3-year warranty.

## TECHNICAL CHARACTERISTICS

HIGHFLOW Compact air pulse hand dryer. polished satin - Ref. 510625S

| Supply   | Electric                           |
|----------|------------------------------------|
| Height   | 256mm                              |
| Depth    | 152mm                              |
| Width    | 173mm                              |
| Finish   | Polished satin 304 stainless steel |
| Norms    | CE                                 |
| Warranty |                                    |