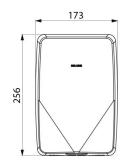

Dimensions: 173 x 256 x 152mm.

Weight: 3.1kg. Classe I, IP23. CE marked. 3-year warranty.

## TECHNICAL CHARACTERISTICS

HIGHFLOW Compact air pulse hand dryer. polished satin - Ref. 510625S

| Supply   | Electric                           |
|----------|------------------------------------|
| Height   | 256mm                              |
| Depth    | 152mm                              |
| Width    | 173mm                              |
| Finish   | Polished satin 304 stainless steel |
| Norms    | CE                                 |
| Warranty |                                    |
|          |                                    |