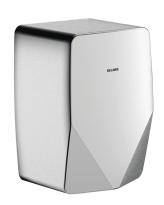

## HIGHFLOW Compact air pulse hand dryer. polished satin

Ref. 510625S

Air pulse

2024 UK public price excluding VAT: £386.52

## **DESCRIPTION**

HIGHFLOW Compact air pulse hand dryer. polished satin - Ref. 510625S

HIGHFLOW Compact air pulse hand dryer.

Robust model.

Lit central nozzle focuses the pulsed air onto hands at over 360km/h.