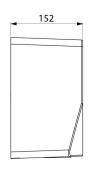

Dimensions: 173 x 256 x 152mm.

Weight: 3.1kg. Classe I, IP23. CE marked. 3-year warranty.

## TECHNICAL CHARACTERISTICS

HIGHFLOW Compact air pulse hand dryer. polished satin - Ref. 510625S

| Supply   | Electric                           |
|----------|------------------------------------|
| Height   | 256mm                              |
| Depth    | 152mm                              |
| Width    | 173mm                              |
| Finish   | Polished satin 304 stainless steel |
| Norms    | CE                                 |
| Warranty |                                    |
|          |                                    |