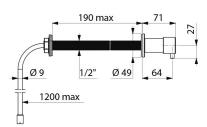

#### DESCRIPTION Wall-mounted soap dispenser - Ref. 729170

Wall-mounted soap dispenser. Service duct model for cross-wall installation, upto 190mm. Liquid soap dispenser. Body and push-button in polished 304 stainless steel. Non-drip system (waterproof). For remote tanks (tank not supplied) supplied with a 1.20m flexible tube. Wall-mounted soap dispenser with 30-year warranty.

#### Wall-mounted soap dispenser - Ref. 729170

| Depth    | 71mm                                                    |
|----------|---------------------------------------------------------|
| Length   | Cross-wall, upto 190mm                                  |
| Finish   | Body and push-button in<br>polished 304 stainless steel |
| Warranty | 30 g<br>WARRANTY                                        |