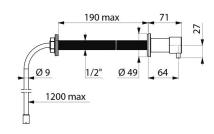

## **DESCRIPTION**

Wall-mounted soap dispenser - Ref. 729170

Wall-mounted soap dispenser.

Service duct model for cross-wall installation, upto 190mm.

Liquid soap dispenser.

Body and push-button in polished 304 stainless steel.

## TECHNICAL CHARACTERISTICS

Wall-mounted soap dispenser - Ref. 729170

| Depth    | 71mm                                                 |
|----------|------------------------------------------------------|
| Length   | Cross-wall, upto 190mm                               |
| Finish   | Body and push-button in polished 304 stainless steel |
| Warranty | 30 WASSANTY                                          |