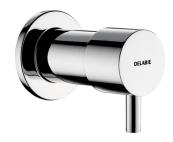

## **DESCRIPTION**

Wall-mounted soap dispenser - Ref. 729170

Wall-mounted soap dispenser.

Service duct model for cross-wall installation, upto 190mm.

Liquid soap dispenser.

Body and push-button in polished 304 stainless steel.

## TECHNICAL CHARACTERISTICS

Wall-mounted soap dispenser - Ref. 729170

| Depth    | 71mm                                                 |
|----------|------------------------------------------------------|
| Length   | Cross-wall, upto 190mm                               |
| Finish   | Body and push-button in polished 304 stainless steel |
| Warranty | 30 WASSANTY                                          |