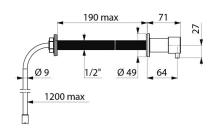

## **DESCRIPTION**

Wall-mounted soap dispenser - Ref. 729170

Wall-mounted soap dispenser.

Service duct model for cross-wall installation, upto 190mm.

Liquid soap dispenser.

Body and push-button in polished 304 stainless steel.

Non-drip system (waterproof).

For remote tanks (tank not supplied) supplied with a 1.20m flexible tube.

Wall-mounted soap dispenser with 30-year warranty.

## TECHNICAL CHARACTERISTICS

Wall-mounted soap dispenser - Ref. 729170

| Depth    | 71mm                                                 |
|----------|------------------------------------------------------|
| Length   | Cross-wall, upto 190mm                               |
| Finish   | Body and push-button in polished 304 stainless steel |
| Warranty | 30 WASSANTY                                          |