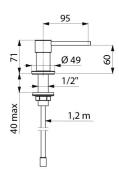

## DESCRIPTION

Height

Deck-mounted liquid soap dispenser - Ref. 729164

Deck-mounted soap dispenser with straight spout. Liquid soap dispenser. Model for installing on washbasins. Vandal-resistant model. Body and push-button in polished 304 stainless steel. Non-drip system (waterproof). Discreet locking mechanism: unlocking without special tools and automatic relocking. Refilling under the counter by changing the tank. Supplied with 1.20m flexible tube for remote tanks. Deck-mounted electronic soap dispenser with 30-year warranty.

## **TECHNICAL CHARACTERISTICS**

Deck-mounted liquid soap dispenser - Ref. 729164

71mm

| Finish   | Body and push-button in polished 304 stainless steel |
|----------|------------------------------------------------------|
| Warranty |                                                      |