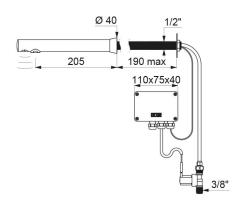

Matte black chrome finish.

Chrome-plated spout L. 205mm for cross wall installation ≤ 190mm. Sensor cable L.120mm, flexibles and mounting all pass through the same hole. Anti-blocking security.

Spout with a smooth interior and low water volume (limits bacterial niches). Suitable for people with reduced mobility.

### BLACK BINOPTIC electronic tap - Ref. 379DERB

| Supply        | Mains supply 230/12V |
|---------------|----------------------|
| Connector     | M3/8"                |
| Technology    | Electronic           |
| Spout length  | 205mm                |
| Flow rate     | 3 lpm                |
| Norms         | JUNPAS ACS W CE      |
| Warranty      | 30 M                 |
| Repairability | 50°                  |