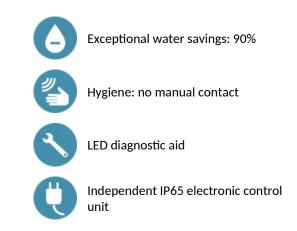

## **ADVANTAGES**

#### BLACK BINOPTIC electronic tap - Ref. 379DERB

Matte black cross wall electronic basin tap: Independent IP65 electronic control unit. 230/12V mains supply with transformer. Flow rate pre-set at 3 lpm at 3 bar, can be adjusted from 1.4 to 6 lpm. Scale-resistant flow straightener.

Adjustable duty flush (pre-set flush ~60 seconds every 24 hours after last use). Active, infrared movement detection, sensor at the end of the spout optimises detection.

Filter, solenoid valve M3/8".

Chrome-plated solid brass body.