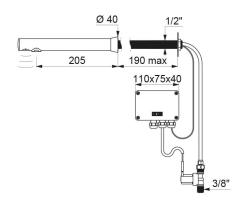

Filter, solenoid valve M3/8".

Chrome-plated solid brass body.

Matte black chrome finish.

Chrome-plated spout L. 205mm for cross wall installation ≤ 190mm. Sensor cable L.120mm, flexibles and mounting all pass through the same hole. Anti-blocking security.

#### BLACK BINOPTIC electronic tap - Ref. 379DERB

| Supply        | Mains supply 230/12V |
|---------------|----------------------|
| Connector     | M3/8"                |
| Technology    | Electronic           |
| Spout length  | 205mm                |
| Flow rate     | 3 lpm                |
| Norms         | JWRAS ACS            |
| Warranty      | 30 Mar               |
| Repairability | 50 REPAIRABILITY     |