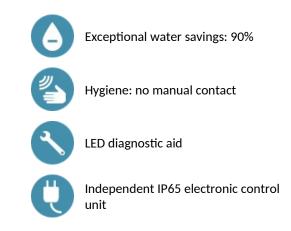

## ADVANTAGES

#### BLACK BINOPTIC electronic tap - Ref. 379DERB

Matte black cross wall electronic basin tap: Independent IP65 electronic control unit. 230/12V mains supply with transformer. Flow rate pre-set at 3 lpm at 3 bar, can be adjusted from 1.4 to 6 lpm.

Scale-resistant flow straightener.

Adjustable duty flush (pre-set flush ~60 seconds every 24 hours after last use). Active, infrared movement detection, sensor at the end of the spout optimises detection.