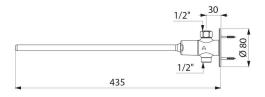

## TECHNICAL CHARACTERISTICS

TEMPOGENOU time flow tap - Ref. 735000

| Connector  | M1/2"     |
|------------|-----------|
| Technology | Time flow |
| Length     | 435mm     |
| Flow rate  | 3 lpm     |
| Norms      | ACS ①     |
| Warranty   | 30 g      |