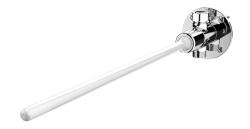

## **TEMPOGENOU time flow tap**

Ref. 735000

**Knee-operated** 

2025 UK public price excluding VAT: £138.03

## **DESCRIPTION**

TEMPOGENOU time flow tap - Ref. 735000

Knee-operated time flow basin valve:

Time flow ~7 seconds.

Flow rate pre-set at 3 lpm at 3 bar, can be adjusted from 1.4 to 6 lpm.

Reinforced control lever.

Brass wall plate with reinforced fixing via 4 stainless steel screws.

Cold or mixed water supply.

Chrome-plated brass body M½".

Straight model for in-line.

Stud nut bolt.

30-year warranty.

## **ADVANTAGES**

85% water savings

Knee-operated

Reinforced fixing and rod

Total hygiene: no manual contact