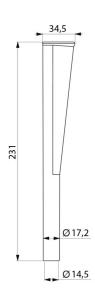

## TECHNICAL CHARACTERISTICS

Ergonomic handle extension for toilet brushes - Ref. 4051M

| Height   | 231mm     |
|----------|-----------|
| Width    | 34.5mm    |
| Finish   | Polyamide |
| Warranty | 30 g      |