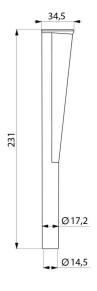

#### Ergonomic handle extension for toilet brushes - Ref. 4051M

| Height   | 231mm                 |
|----------|-----------------------|
| Width    | 34.5mm                |
| Finish   | Polyamide             |
| Warranty | <b>30</b><br>WARRANTY |