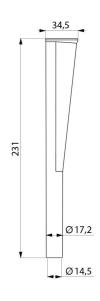

#### TECHNICAL CHARACTERISTICS

Ergonomic handle extension for toilet brushes - Ref. 4051M

| Height   | 231mm     |
|----------|-----------|
| Width    | 34.5mm    |
| Finish   | Polyamide |
| Warranty | 30 g      |