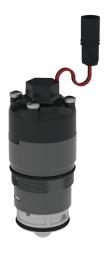

## Solenoid valve

Ref. 479651

For washbasin controls TEMPOMATIC 3 (previous model)

2025 UK public price excluding VAT: £129.90

## DESCRIPTION

Solenoid valve - Ref. 479651

Piston operated solenoid valve with flow rate adjustor. For TEMPOMATIC 3 washbasin controls (previous model). Works with a 6V power supply. Dimensions: 35 x 38mm, M28 x 1,0.

## TECHNICAL CHARACTERISTICS

Solenoid valve - Ref. 479651

| Supply    | 6V          |
|-----------|-------------|
| Connector | M28 x 1,0   |
| Height    | 38mm + 35mm |
| Diameter  | Ø 28mm      |

© DELABIE https://www.delabie.co.uk