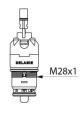

## DESCRIPTION

Solenoid valve - Ref. 479651

Piston operated solenoid valve with flow rate adjustor. For TEMPOMATIC 3 washbasin controls (previous model). Works with a 6V power supply. Dimensions: 35 x 38mm, M28 x 1,0.

## TECHNICAL CHARACTERISTICS

Solenoid valve - Ref. 479651

| Supply    | 6V          |
|-----------|-------------|
| Connector | M28 x 1,0   |
| Height    | 38mm + 35mm |
| Diameter  | Ø 28mm      |

© DELABIE https://www.delabie.co.uk