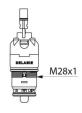

## **DESCRIPTION ADVANTAGES**

Anti-stagnation solenoid valve

Easy to maintain

**TEMPOMATIC 3 product range** 

Solenoid valve - Ref. 479651

Piston operated solenoid valve with flow rate adjustor. For TEMPOMATIC 3 washbasin controls (previous model). Works with a 6V power supply. Dimensions: 35 x 38mm, M28 x 1,0.

## **TECHNICAL CHARACTERISTICS**

Solenoid valve - Ref. 479651

| Supply    | 6V          |
|-----------|-------------|
| Connector | M28 x 1,0   |
| Height    | 38mm + 35mm |
| Diameter  | Ø 28mm      |

© DELABIE https://www.delabie.co.uk