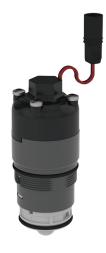

## **DESCRIPTION ADVANTAGES**

Anti-stagnation solenoid valve

Easy to maintain

**TEMPOMATIC 3 product range** 

Solenoid valve - Ref. 479651

Piston operated solenoid valve with flow rate adjustor. For TEMPOMATIC 3 washbasin controls (previous model). Works with a 6V power supply. Dimensions: 35 x 38mm, M28 x 1,0.

## **TECHNICAL CHARACTERISTICS**

Solenoid valve - Ref. 479651

| Supply    | 6V          |
|-----------|-------------|
| Connector | M28 x 1,0   |
| Height    | 38mm + 35mm |
| Diameter  | Ø 28mm      |

© DELABIE https://www.delabie.co.uk