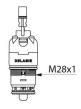

## **DESCRIPTION**

Solenoid valve - Ref. 479651

Piston operated solenoid valve with flow rate adjustor. For TEMPOMATIC 3 washbasin controls (previous model). Works with a 6V power supply. Dimensions: 35 x 38mm, M28 x 1,0.

## **TECHNICAL CHARACTERISTICS**

Solenoid valve - Ref. 479651

| Supply    | 6V          |
|-----------|-------------|
| Connector | M28 x 1,0   |
| Height    | 38mm + 35mm |
| Diameter  | Ø 28mm      |

© DELABIE https://www.delabie.co.uk