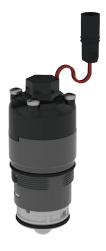

## Solenoid valve

Ref. 479651

For washbasin controls TEMPOMATIC 3 (previous model)

2024 UK public price excluding VAT: £126.10

## **DESCRIPTION**

Solenoid valve - Ref. 479651

Piston operated solenoid valve with flow rate adjustor. For TEMPOMATIC 3 washbasin controls (previous model). Works with a 6V power supply. Dimensions: 35 x 38mm, M28 x 1,0.

## **TECHNICAL CHARACTERISTICS**

Solenoid valve - Ref. 479651

| Supply    | 6V          |
|-----------|-------------|
| Connector | M28 x 1,0   |
| Height    | 38mm + 35mm |
| Diameter  | Ø 28mm      |

© DELABIE https://www.delabie.co.uk