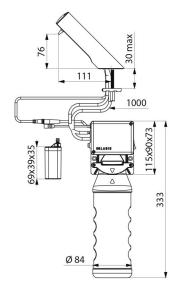

Compatible with hydroalcoholic gel.

Spout length: 111mm. Supplied with a 1 litre tank.

Deck-mounted electronic soap dispenser with 30-year warranty.

CE marked.

## TECHNICAL CHARACTERISTICS

TEMPOMATIC 4 electronic soap dispenser - Ref. 512036P

| Supply        | Battery-operated                  |
|---------------|-----------------------------------|
| Technology    | Infrared detection                |
| Height        | 333mm (tank+ electronic unit)     |
| Length        | 115mm                             |
| Spout length  | 111mm                             |
| Volume        | 1 litre tank                      |
| Finish        | Chrome-plated 304 stainless steel |
| Norms         | CE @                              |
| Warranty      | 30 gg<br>WARRANTY                 |
| Repairability | <b>50</b> 質<br>REPARABILITY       |
|               |                                   |