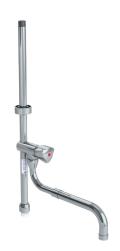

## **DESCRIPTION**

Pre-rinse short column - Ref. 433402

Pre-rinse short brass column, H. 516mm. With bib tap and telescopic spout L. 200mm-290mm. Column suitable for intensive use in professional kitchens.

## **TECHNICAL CHARACTERISTICS**

Pre-rinse short column - Ref. 433402

| Supply       | 3/4"                |
|--------------|---------------------|
| Connector    | 1/2"                |
| Height       | 516mm               |
| Spout length | 200mm-290mm         |
| Finish       | Chrome-plated brass |
| Norms        | ACS 🗓               |
| Warranty     | 30 g                |