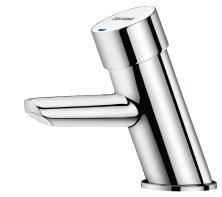

## TEMPOSTOP 3 time flow basin tap

Ref. 703000

2024 UK public price excluding VAT: £99.82

## **DESCRIPTION**

TEMPOSTOP 3 time flow basin tap - Ref. 703000

Deck-mounted push-button basin tap: Time flow ~7 seconds. Pre-set flow rate 3 lpm at 3 bar, adjustable from 1.4 to 6 lpm. Scale-resistant flow straightener. Solid chrome-plated brass body M½". Fixing reinforced by back-nut. 30-year warranty.