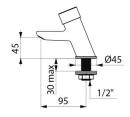

## TECHNICAL CHARACTERISTICS

TEMPOSTOP 3 time flow basin tap - Ref. 703000

| Supply       | 1/2"             |
|--------------|------------------|
| Technology   | Time flow        |
| Drop height  | 45mm             |
| Spout length | 95mm             |
| Flow rate    | 3 lpm            |
| Norms        | ACS 🗓            |
| Warranty     | 30 g<br>WARRANTY |