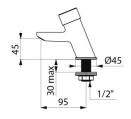

## TECHNICAL CHARACTERISTICS

TEMPOSTOP 3 time flow basin tap - Ref. 703000

| Supply       | 1/2"      |
|--------------|-----------|
| Technology   | Time flow |
| Drop height  | 45mm      |
| Spout length | 95mm      |
| Flow rate    | 3 lpm     |
| Norms        | ACS 🚻     |
| Warranty     | 30 g      |