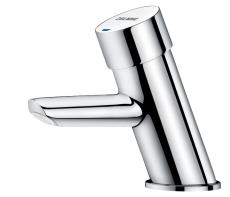

## TEMPOSTOP 3 time flow basin tap

Ref. 703000

2025 UK public price excluding VAT: £99.82

## **DESCRIPTION**

TEMPOSTOP 3 time flow basin tap - Ref. 703000

Deck-mounted push-button basin tap: Time flow ~7 seconds. Pre-set flow rate 3 lpm at 3 bar, adjustable from 1.4 to 6 lpm. Scale-resistant flow straightener. Solid chrome-plated brass body M½". Fixing reinforced by back-nut. 30-year warranty.