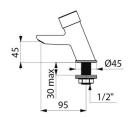

## TECHNICAL CHARACTERISTICS

TEMPOSTOP 3 time flow basin tap - Ref. 703000

| Supply       | 1/2"      |
|--------------|-----------|
| Technology   | Time flow |
| Drop height  | 45mm      |
| Spout length | 95mm      |
| Flow rate    | 3 lpm     |
| Norms        | ACS 🗓     |
| Warranty     | 30 g      |
|              |           |