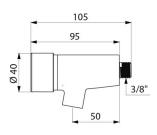

## TECHNICAL CHARACTERISTICS

TEMPOSTOP 3 time flow basin tap - Ref. 703201

| Connector    | M3/8"     |
|--------------|-----------|
| Technology   | Time flow |
| Spout length | 50mm      |
| Flow rate    | 3 lpm     |
| Warranty     | 30 g      |