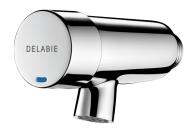

# TEMPOSTOP 3 time flow basin tap

Ref. 703201

2025 UK public price excluding VAT: £72.93

#### DESCRIPTION

TEMPOSTOP 3 time flow basin tap - Ref. 703201

Wall-mounted push-button basin tap: Time flow ~7 seconds. Flow rate pre-set at 3 lpm at 3 bar, adjustable from 1.4 to 6 lpm. Vandal-resistant scale-resistant flow straightener. Chrome-plated solid brass body M3/8". 30-year warranty.