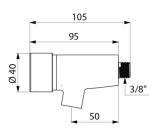

#### TEMPOSTOP 3 time flow basin tap - Ref. 703201

| Connector    | M3/8"     |
|--------------|-----------|
| Technology   | Time flow |
| Spout length | 50mm      |
| Flow rate    | 3 lpm     |
| Warranty     | 30 M      |