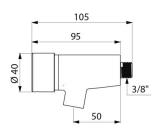

## TECHNICAL CHARACTERISTICS

TEMPOSTOP 3 time flow basin tap - Ref. 703201

| Connector    | M3/8"     |
|--------------|-----------|
| Technology   | Time flow |
| Spout length | 50mm      |
| Flow rate    | 3 lpm     |
| Warranty     | 30 g      |