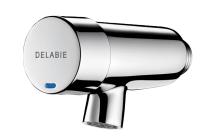

## TEMPOSTOP 3 time flow basin tap

Ref. 703201

2024 UK public price excluding VAT: £70.80

## **DESCRIPTION**

TEMPOSTOP 3 time flow basin tap - Ref. 703201

Wall-mounted push-button basin tap: Time flow ~7 seconds. Flow rate pre-set at 3 lpm at 3 bar, adjustable from 1.4 to 6 lpm. Vandal-resistant scale-resistant flow straightener. Chrome-plated solid brass body M3/8". 30-year warranty.