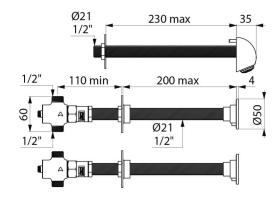

## **DESCRIPTION**

TEMPOSTOP time flow shower kit with 2 controls - Ref. 747210

Cross wall time flow shower kit:

TEMPOSTOP time flow valve M½".

For wall depths ≤ 200mm.

Time flow ~15 seconds.

Flow rate 6 lpm at 3 bar.

## TECHNICAL CHARACTERISTICS

TEMPOSTOP time flow shower kit with 2 controls - Ref. 747210

| Connector  | 1/2"        |
|------------|-------------|
| Technology | Time flow   |
| Length     | 200mm       |
| Flow rate  | 6 lpm       |
| Warranty   | 30 WASSANTY |