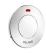

2 controls: 1 mixed water push-button and 1 cold water push-button.

Chrome-plated, tamperproof, ROUND shower head with automatic flow rate regulation.

Chrome-plated metal push-buttons.

Concealed fixing and anti-rotating pin