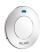

2 controls: 1 mixed water push-button and 1 cold water push-button.

Chrome-plated, tamperproof, ROUND shower head with automatic flow rate regulation.

Chrome-plated metal push-buttons.

Concealed fixing and anti-rotating pin